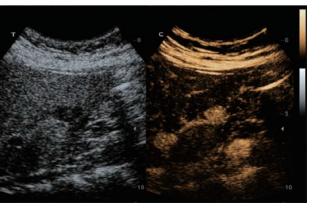

### ComboWave transducers

Compared with traditional transducers, ComboWave transducers utilize a new type of composite piezoelectric material to dramatically optimize the acoustic spectrum and reduce acoustic impedance. Further integrated with Mindray unique 3T technology, the ComboWave linear transducers allow you to experience outstanding performance with extreme image resolution and uniformity in thyroid, breast, vascular, and more.

Traditional Linear Image

ComboWave Linear Image