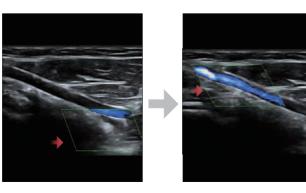

### ComboWave transducers

Compared with traditional transducers, ComboWave transducers utilize a new type of composite piezoelectric material to dramatically optimize the acoustic spectrum and reduce acoustic impedance. Further integrated with Mindray unique 3T technology, the ComboWave linear transducers allow you to experience outstanding performance with extreme image resolution and uniformity in thyroid, breast, vascular, and more.

Traditional Linear Image

ComboWave Linear Image