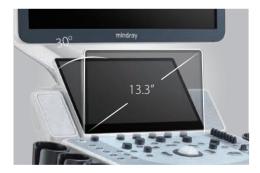

21.5" full HD monitor

13.3" ultra-slim touch screen with angle adjustment

Interactive ultrasound APP --- MedSight/MedTouch

Unique dual-wing floating arm(optional)

Multi-Gesture operation

Elevating and rotating control panel