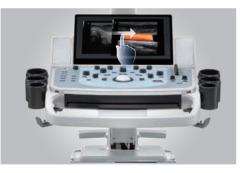

## eXceeding Experience

Experience with high productivity

Comfortable experience in scanning results in more patient focus for high quality exams. The DC-60 Exp with X-Insight provides outstanding ease of use with better ergonomics, easier exams, and flexible management, even beyond your expectations.

21.5" full HD monitor

13.3" ultra-slim touch screen with angle adjustment

Interactive ultrasound APP --- MedSight/MedTouch

Unique dual-wing floating arm(optional)

Multi-Gesture operation

Elevating and rotating control panel