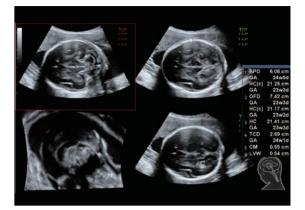

### **Smart Planes CNS**

More accuracy with smart acquisition

Smart Planes CNS is a user-friendly solution to improve through-put, and reduce user dependency. **With a simple button-click** on a 3D fetal brain volume image, the standard CNS scanning planes (MSP, TCP, TTP and TVP) and a range of related anatomical measurements (BPD, HC, OFD, TCD, CM and LVW) are obtained immediately with high accuracy, which reduces about 90 Second per exam.