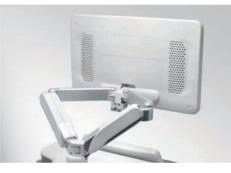

21.5" full HD monitor

13.3" ultra-slim touch screen with angle adjustment

Interactive ultrasound APP --- MedSight/MedTouch

Unique dual-wing floating arm(optional)

Multi-Gesture operation

Elevating and rotating control panel