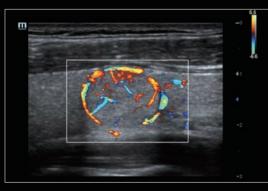

# Image gallery

Liver, 2D

Abdomen Mass

Thyroid, 2D

Dilation of Mammary Duct

Kidney HR Flow

Bladder Mass, 2D

Thyroid Mass CFM