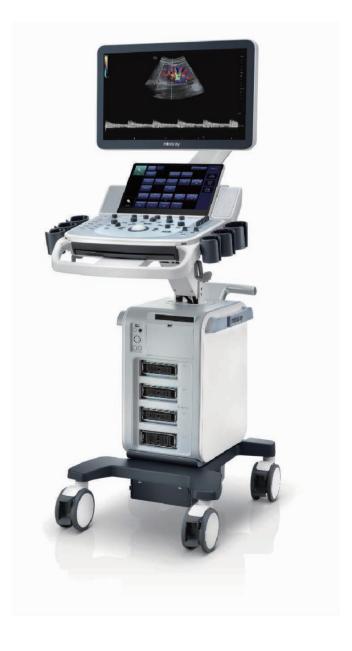

## eXceeding Experience

Experience with high productivity

Comfortable experience in scanning results in more patient focus for high quality exams. The DC-60 Exp with X-Insight provides outstanding ease of use with better ergonomics, easier exams, and flexible management, even beyond your expectations.

21.5" full HD monitor

13.3" ultra-slim touch screen with angle adjustment

Interactive ultrasound APP --- MedSight/MedTouch

Unique dual-wing floating arm(optional)

Multi-Gesture operation

Elevating and rotating control panel