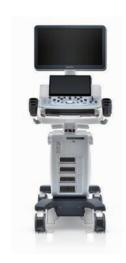

**DC-60 Exp** Diagnostic Ultrasound System

# An all-around partner to trust

X-Insight

## eXceeding Experience

Experience with high productivity

Comfortable experience in scanning results in more patient focus for high quality exams. The DC-60 Exp with X-Insight provides outstanding ease of use with better ergonomics, easier exams, and flexible management, even beyond your expectations.

21.5" full HD monitor

13.3" ultra-slim touch screen with angle adjustment

Interactive ultrasound APP --- MedSight/MedTouch

Unique dual-wing floating arm(optional)

Multi-Gesture operation

Elevating and rotating control panel