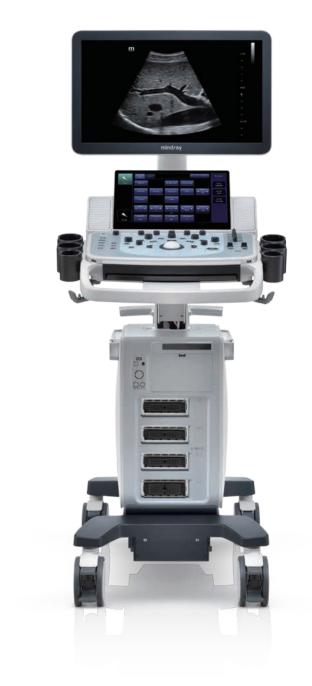

**DC-60 Exp** Diagnostic Ultrasound System

## eXceeding Experience

Experience with high productivity

Comfortable experience in scanning results in more patient focus for high quality exams. The DC-60 Exp with X-Insight provides outstanding ease of use with better ergonomics, easier exams, and flexible management, even beyond your expectations.

21.5" full HD monitor

13.3" ultra-slim touch screen with angle adjustment

Interactive ultrasound APP --- MedSight/MedTouch

Unique dual-wing floating arm(optional)

Multi-Gesture operation

Elevating and rotating control panel