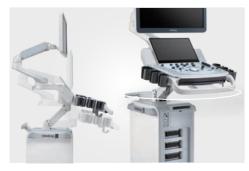

21.5" full HD monitor

13.3" ultra-slim touch screen with angle adjustment

Interactive ultrasound APP --- MedSight/MedTouch

Unique dual-wing floating arm(optional)

Multi-Gesture operation

Elevating and rotating control panel