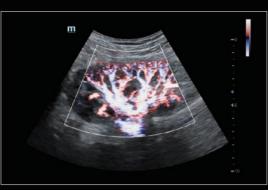

# Image gallery

Liver, 2D

Abdomen Mass

Thyroid, 2D

Dilation of Mammary Duct

Kidney HR Flow

Bladder Mass, 2D

Thyroid Mass CFM