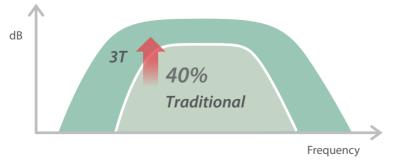

### ComboWave transducers

Compared with traditional transducers, ComboWave transducers utilize a new type of composite piezoelectric material to dramatically optimize the acoustic spectrum and reduce acoustic impedance. Further integrated with Mindray unique 3T technology, the ComboWave linear transducers allow you to experience outstanding performance with extreme image resolution and uniformity in thyroid, breast, vascular, and more.

### Optimized transducers with 3T technology

Combining with Mindray unique 3T technology (Triple-matching layers, Total-cut design, Thermal control), the optimized convex, phased array and volume transducers provide a wider range application coverage, resulting in an optimum scanning solution in ABD, Cardiology, OB/GYN and more.