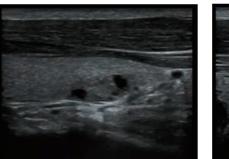

### ComboWave transducers

Compared with traditional transducers, ComboWave transducers utilize a new type of composite piezoelectric material to dramatically optimize the acoustic spectrum and reduce acoustic impedance. Further integrated with Mindray unique 3T technology, the ComboWave linear transducers allow you to experience outstanding performance with extreme image resolution and uniformity in thyroid, breast, vascular, and more.

Traditional Linear Image

ComboWave Linear Image