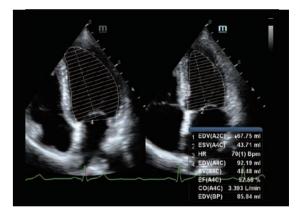

### Auto EF More productivity with auto calculation

Auto EF is an intelligent way to analyze 2D echo clips to **automatically recognize** diastole & systole frames and **output** a series of measurements to evaluate left ventricle function for more productivity, such as EDV/ESV/EF.