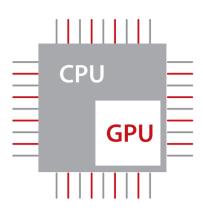

## Thunder-speed imaging powered by X-Engine

The new X-Engine utilizes the evolutionary integration of GPU and CPU to enable multi-core parallel processing for fast imaging. With the advanced imaging engine, the imaging processing speed is accelerated three or four times , resulting in extremely fast imaging for 3D/4D and other applications.