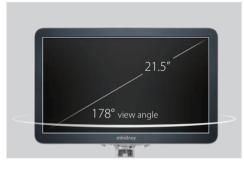

21.5" full HD monitor

13.3" ultra-slim touch screen with angle adjustment

Interactive ultrasound APP --- MedSight/MedTouch

Unique dual-wing floating arm(optional)

Multi-Gesture operation

Elevating and rotating control panel